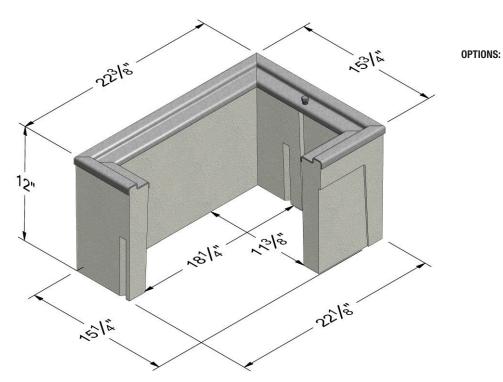

## B1017

Actual load rating is determined by the box and cover combination.
Weights and dimensions may vary slightly

Rev 12/2016 ©2016 Oldcastle, Inc.

Contact your Oldcastle Enclosure Solutions Distribution Center for specific information and additional options.