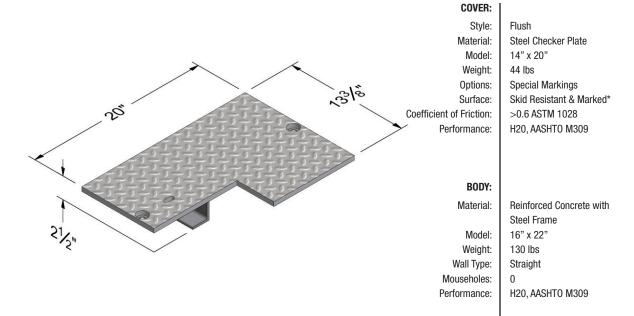

## B1017

## **Steel Checker Plate Covers:**

Flush Solid
Bolt Down Locking Available

Galvanizing Available EMS Marker

Lid Gaskets\*

\*Lid Gaskets inhibit water flow into the box, they do not make Enclosure fully waterproof.

Traffic Rated: Continuous Roadway Traffic

All information contained on this sheet is current at the time of printing. Oldcastle Precast, Inc. reserves the right to discontinue or update product information without notice.

Actual load rating is determined by the box and cover combination.
Weights and dimensions may vary slightly

Rev 12/2016 ©2016 Oldcastle, Inc.

Contact your Oldcastle Enclosure Solutions Distribution Center for specific information and additional options.